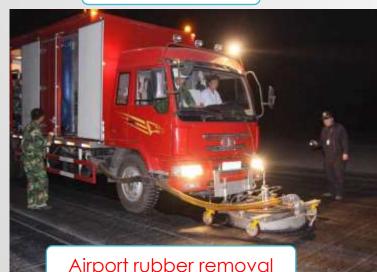

All types of high pressure water jet are applied widely to the petrochemical sectors, oil refinery, oil fields and offshore platform, in metallurgy for removing phosphorus cleaning, also cleaning tube bundles and tanks in the chemical plant and power plant, paint removal and derusting to the ship hull and cleaning rubber on the runway of airport etc, totally more than 20 sectors are using this product. The company can make all kinds of plungers and all sorts of cleaning tools, its pressure is from 500bar to 2800bar. Flow from 15 to 500 Lpm.